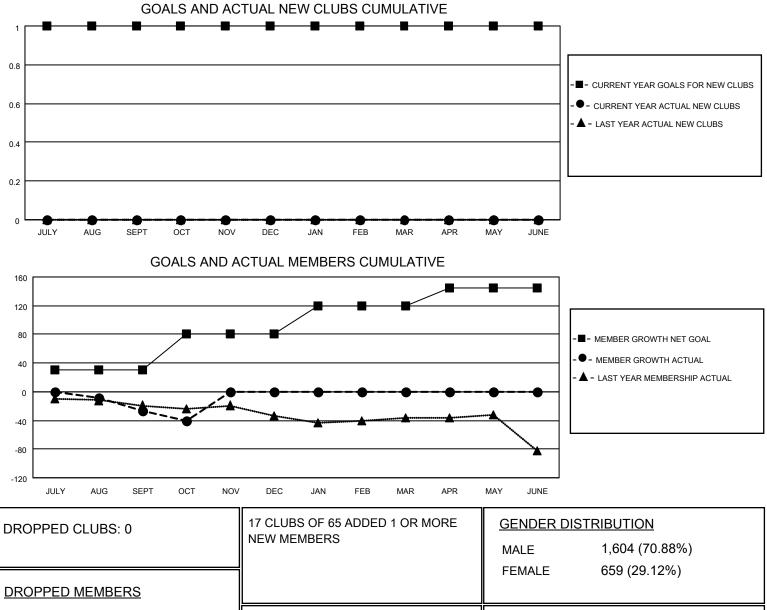

## LOCATION MINNESOTA

District 5M 2

Results as of: 10/31/2020

| Clubs                 |               |           |               | Members               |                         |                         |                                                    |
|-----------------------|---------------|-----------|---------------|-----------------------|-------------------------|-------------------------|----------------------------------------------------|
| RESULTS FOR 2020-2021 |               |           |               | RESULTS FOR 2020-2021 |                         |                         |                                                    |
| QUARTER               | NEW CLUB GOAL | NEW CLUBS | DROPPED CLUBS | QUARTER               | IBER GROWTH NET<br>GOAL | MEMBER GROWTH<br>ACTUAL | DROPPED<br>MEMBERS ACTUAL<br>(including transfers) |
| JULY/AUG/SEPT         | 1             | 0         | 0             | JULY/AUG/SEPT         | 30                      | 23                      | 48                                                 |
| OCT/NOV/DEC           | 0             | 0         | 0             | OCT/NOV/DEC           | 50                      | 4                       | 17                                                 |
| JAN/FEB/MAR           | 0             | 0         | 0             | JAN/FEB/MAR           | 40                      | 0                       | 0                                                  |
| APR/MAY/JUNE          | 0             | 0         | 0             | APR/MAY/JUNE          | 25                      | 0                       | 0                                                  |

| DROPPED MEMBERS |    |                           | FEMALE 659 (29.12%)        |     |
|-----------------|----|---------------------------|----------------------------|-----|
| DECEASED        | 8  | CLICK HERE FOR CUMULATIVE | TOTAL FAMILY UNIT MEMBERS  | 389 |
| CLUB CANCELLED  | 0  | MEMBERSHIP DATA           |                            | 100 |
| OTHER           | 57 |                           | FAMILY MEMBERS PAYING HALF | 198 |
| TOTAL           | 65 |                           |                            |     |